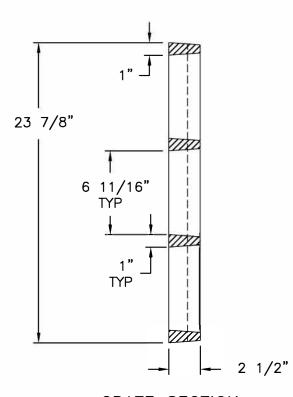

# V7343 Trench Grate





GRATE TOP VIEW



**GRATE SECTION** 



## **Product Number** 47343030

### **Design Features**

-Materials

Gray Iron (CL35B)

-Design Load

Heavy Duty -Open Area

128 SQ. IN.

-Coating

Undipped

- Designates Machined Surface

#### Certification

- ASTM A48

-Country of Origin: USA



## **Drawing Revision**

08/24/2005 Designer: DEW 10/08/2014 Revised By: DAE

#### **Disclaimer**

Weights (lbs./kg) dimensions (inches/mm) and drawings provided for your guidance. We reserve the right to modify specifications without prior notice.

CONFIDENTIAL: This drawing is the property of EJ GROUP, Inc., and embodies confidential information, registered marks, patents, trade secret information, and/or know how that is the property of EJ GROUP, Inc. Copyright © 2011 EJ GROUP, Inc. All rights reserved.

#### Contact

8