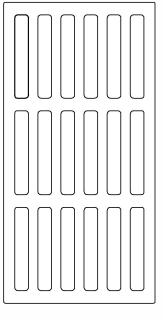

# V7343 Trench Grate

GRATE TOP VIEW

**GRATE SECTION** 

### **Design Features**

-Materials

Gray Iron (CL35B)

-Design Load

Heavy Duty -Open Area

128 SQ. IN.

-Coating

Undipped