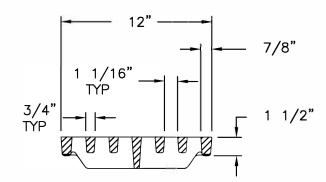

mber** 47343030

### **Design Features**

-Materials

Gray Iron (CL35B)

-Design Load

Heavy Duty -Open Area

128 SQ. IN.

-Coating

Undipped

- Designates Machined Surface

#### Certification

- ASTM A48

-Country of Origin: USA



## **Drawing Revision**

08/24/2005 Designer: DEW 10/08/2014 Revised By: DAE

#### **Disclaimer**

Weights (lbs./kg) dimensions (inches/mm) and drawings provided for your guidance. We reserve the right to modify specifications without prior notice.

CONFIDENTIAL: This drawing is the property of EJ GROUP, Inc., and embodies confidential information, registered marks, patents, trade secret information, and/or know how that is the property of EJ GROUP, Inc. Copyright © 2011 EJ GROUP, Inc. All rights reserved.

#### Contact

877.903.7246 www.trenchdrainsupply.com



**GRATE SECTION**